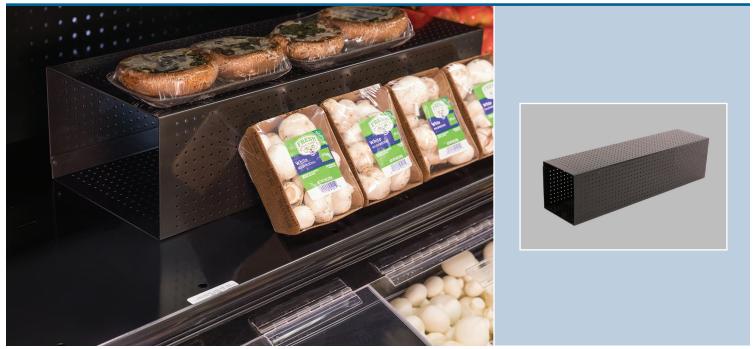

## **Aluminum Filler Cube**

## Features and Benefits

- Achieve a full look in cases with less product
- Aluminum construction is sturdy, allowing for product to be stacked
- Perforated to allow for air circulation and drainage
- ◆ 6" W x 24" L, 6" or 9" H
- Black aluminum

## Maintain full-looking cases of fresh product

Add Aluminum Filler Cubes to produce cases to achieve a full look using less product. Sturdy aluminum construction with perforations allows for air circulation and drainage to help extend the freshness of stacked produce.

Filler Cube is available in two sizes to accommodate a variety of case sets.